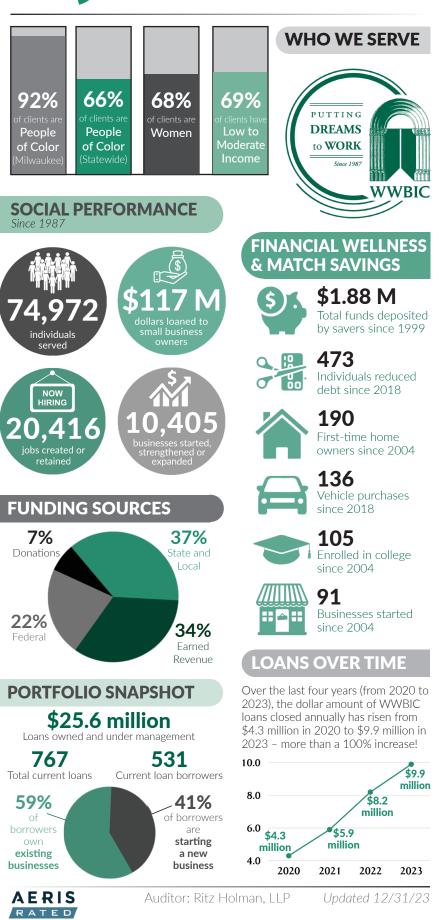

WWBIC served **5,735 clients**, approved nearly **130 loans** and closed **\$10 million** in small business loans in 2023. In addition, WWBIC supported nearly 82 Kiva (crowdsourced) loans totaling \$717,500. WWBIC's clients started, strengthened or expanded **2,313 businesses** creating or retaining **5,434 jobs**. WWBIC grew its loan portfolio by \$2 million, now totaling close to **\$26 million**. All of this work is made possible by the WWBIC team and volunteers who provided **34,799 counseling and training hours**.